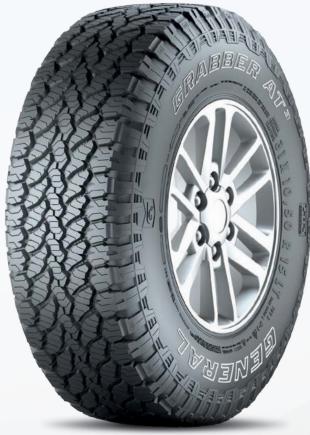

## **GRABBER AT**<sup>3</sup>

The all-terrain tyre developed to meet the needs of SUV, pick-up truck and off-road vehicle drivers who want a combination of exceptional off-road capabilities and confident on-road manners.